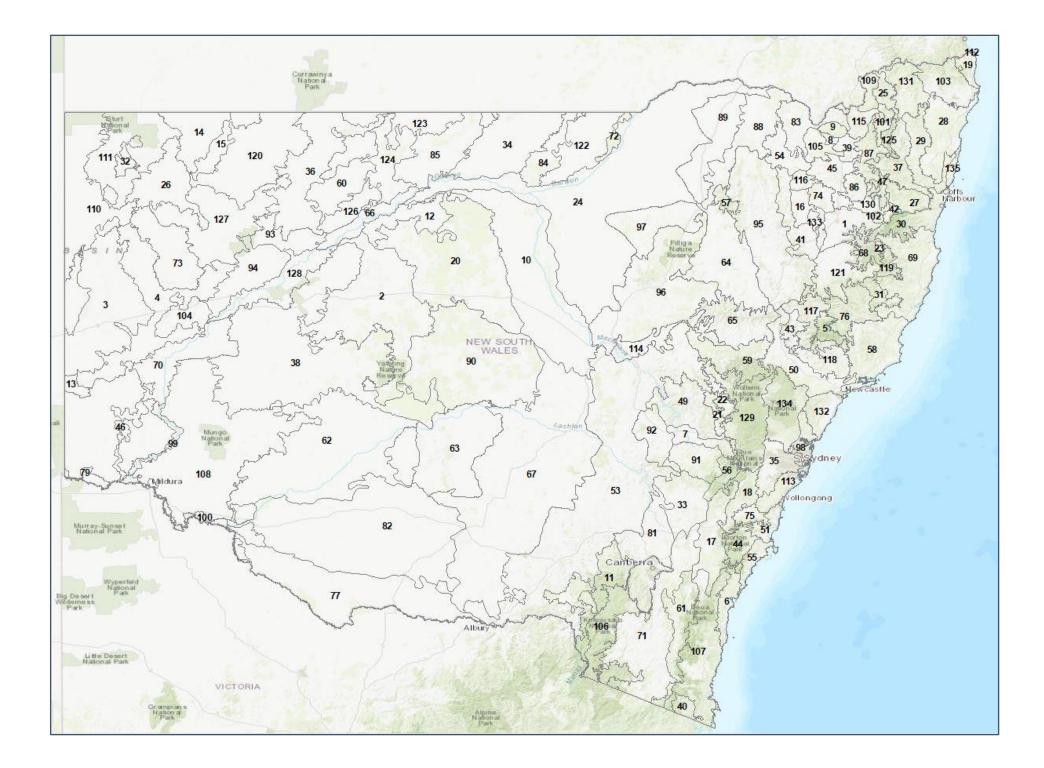

| Code | Sub-region Name             | Region Name               |
|------|-----------------------------|---------------------------|
| 1    | Armidale Plateau            | New England Tablelands    |
| 2    | Barnato Downs               | Cobar Peneplain           |
| 3    | Barrier Range               | Broken Hill Complex       |
| 4    | Barrier Range Outwash       | Broken Hill Complex       |
| 5    | Barrington                  | NSW North Coast           |
| 6    | Bateman                     | South East Corner         |
| 7    | Bathurst                    | South Eastern Highlands   |
| 8    | Beardy River Hills          | New England Tablelands    |
| 9    | Binghi Plateau              | New England Tablelands    |
| 10   | Bogan-Macquarie             | Darling Riverine Plains   |
| 11   | Bondo                       | South Eastern Highlands   |
| 12   | Boorindal Plains            | Cobar Peneplain           |
| 13   | Braemer                     | Murray Darling Depression |
| 14   | Bulloo                      | Channel Country           |
| 15   | Bulloo Dunefields           | Channel Country           |
| 16   | Bundarra Downs              | New England Tablelands    |
| 17   | Bungonia                    | South Eastern Highlands   |
| 18   | Burragorang                 | Sydney Basin              |
| 19   | Burringbar-Conondale Ranges | South Eastern Queensland  |
| 20   | Canbelego Downs             | Cobar Peneplain           |
| 21   | Capertee Uplands            | South Eastern Highlands   |
| 22   | Capertee Valley             | NSW South Western Slopes  |
| 23   | Carrai Plateau              | NSW North Coast           |
| 24   | Castlereagh-Barwon          | Darling Riverine Plains   |
| 25   | Cataract                    | NSW North Coast           |
| 26   | Central Depression          | Channel Country           |
| 27   | Chaelundi                   | NSW North Coast           |
| 28   | Clarence Lowlands           | South Eastern Queensland  |
| 29   | Clarence Sandstones         | South Eastern Queensland  |
| 30   | Coffs Coast and Escarpment  | NSW North Coast           |
| 31   | Comboyne Plateau            | NSW North Coast           |
| 32   | Core Ranges                 | Channel Country           |
| 33   | Crookwell                   | South Eastern Highlands   |
| 34   | Culgoa-Bokhara              | Darling Riverine Plains   |
| 35   | Cumberland                  | Sydney Basin              |
| 36   | Cuttaburra-Paroo            | Mulga Lands               |
| 37   | Dalmorton                   | NSW North Coast           |
| 38   | Darling Depression          | Murray Darling Depression |
| 39   | Deepwater Downs             | New England Tablelands    |
| 40   | East Gippsland Lowlands     | South East Corner         |
| 41   | Eastern Nandewars           | New England Tablelands    |
| 42   | Ebor Basalts                | New England Tablelands    |
| 43   | Ellerston                   | NSW North Coast           |
| 44   | Ettrema                     | Sydney Basin              |
| 45   | Glenn Innes-Guyra Basalts   | New England Tablelands    |
| 46   | Great Darling Anabranch     | Darling Riverine Plains   |

| Code | Sub-region Name           | Region Name               |
|------|---------------------------|---------------------------|
| 47   | Guy Fawkes                | NSW North Coast           |
| 48   | Highlands-Northern Fall   | South Eastern Highlands   |
| 49   | Hill End                  | South Eastern Highlands   |
| 50   | Hunter                    | Sydney Basin              |
| 51   | Illawarra                 | Sydney Basin              |
| 52   | Inglewood Sandstones      | Brigalow Belt South       |
| 53   | Inland Slopes             | NSW South Western Slopes  |
| 54   | Inverell Basalts          | Nandewar                  |
| 55   | Jervis                    | Sydney Basin              |
| 56   | Kanangra                  | South Eastern Highlands   |
| 57   | Kaputar                   | Nandewar                  |
| 58   | Karuah Manning            | NSW North Coast           |
| 59   | Kerrabee                  | Sydney Basin              |
| 60   | Kerribree Basin           | Mulga Lands               |
| 61   | Kybeyan-Gourock           | South Eastern Highlands   |
| 62   | Lachlan                   | Riverina                  |
| 63   | Lachlan Plains            | Cobar Peneplain           |
| 64   | Liverpool Plains          | Brigalow Belt South       |
| 65   | Liverpool Range           | Brigalow Belt South       |
| 66   | Louth Plains              | Darling Riverine Plains   |
| 67   | Lower Slopes              | NSW South Western Slopes  |
| 68   | Macleay Gorges            | NSW North Coast           |
| 69   | Macleay Hastings          | NSW North Coast           |
| 70   | Menindee                  | Darling Riverine Plains   |
| 71   | Monaro                    | South Eastern Highlands   |
| 72   | Moonie-Barwon Interfluve  | Brigalow Belt South       |
| 73   | Mootwingee Downs          | Broken Hill Complex       |
| 74   | Moredun Volcanics         | New England Tablelands    |
| 75   | Moss Vale                 | Sydney Basin              |
| 76   | Mummel Escarpment         | NSW North Coast           |
| 77   | Murray Fans               | Riverina                  |
| 78   | Murray Mallee             | Murray Darling Depression |
| 79   | Murray Scroll Belt        | Riverina                  |
| 79   | Murray Scroll Belt        | Riverina                  |
| 81   | Murrumbateman             | South Eastern Highlands   |
| 82   | Murrumbidgee              | Riverina                  |
| 83   | Nandewar Northern Complex | Nandewar                  |
| 84   | Narrandool                | Brigalow Belt South       |
| 85   | Nebine Plains             | Mulga Lands               |
| 86   | Nightcap                  | New England Tablelands    |
| 87   | Northeast Forest Lands    | New England Tablelands    |
| 88   | Northern Basalts          | Brigalow Belt South       |
| 89   | Northern Outwash          | Brigalow Belt South       |
| 90   | Nymagee                   | Cobar Peneplain           |
| 91   | Oberon                    | South Eastern Highlands   |
| 92   | Orange                    | South Eastern Highlands   |

| Code | Sub-region Name                    | Region Name                   |
|------|------------------------------------|-------------------------------|
| 93   | Paroo Overflow                     | Mulga Lands                   |
| 94   | Paroo-Darling Sands                | Mulga Lands                   |
| 95   | Peel                               | Nandewar                      |
| 96   | Pilliga                            | Brigalow Belt South           |
| 97   | Pilliga Outwash                    | Brigalow Belt South           |
| 98   | Pittwater                          | Sydney Basin                  |
| 99   | Pooncarie-Darling                  | Darling Riverine Plains       |
| 100  | Robinvale Plains                   | Riverina                      |
| 101  | Rocky River Gorge                  | NSW North Coast               |
| 102  | Round Mountain                     | New England Tablelands        |
| 103  | Scenic Rim                         | South Eastern Queensland      |
| 104  | Scopes Range                       | Broken Hill Complex           |
| 105  | Severn River Volcanics             | New England Tablelands        |
| 106  | Snowy Mountains                    | Australian Alps               |
| 107  | South East Coastal Ranges          | South East Corner             |
| 108  | South Olary Plain                  | Murray Darling Depression     |
| 109  | Stanthorpe Plateau                 | New England Tablelands        |
| 110  | Strzelecki Desert                  | Simpson Strzelecki Dunefields |
| 111  | Sturt Stony Desert                 | Channel Country               |
| 112  | Sunshine Coast-Gold Coast Lowlands | South Eastern Queensland      |
| 113  | Sydney Cataract                    | Sydney Basin                  |
| 114  | Talbragar Valley                   | Brigalow Belt South           |
| 115  | Tenterfield Plateau                | New England Tablelands        |
| 116  | Tingha Plateau                     | New England Tablelands        |
| 117  | Tomalla                            | NSW North Coast               |
| 118  | Upper Hunter                       | NSW North Coast               |
| 119  | Upper Manning                      | NSW North Coast               |
| 120  | Urisino Sandplains                 | Mulga Lands                   |
| 121  | Walcha Plateau                     | New England Tablelands        |
| 122  | Warrambool-Moonie                  | Darling Riverine Plains       |
| 123  | Warrego Plains                     | Mulga Lands                   |
| 124  | Warrego Sands                      | Mulga Lands                   |
| 125  | Washpool                           | NSW North Coast               |
| 126  | West Warrego                       | Mulga Lands                   |
| 127  | White Cliffs Plateau               | Mulga Lands                   |
| 128  | Wilcannia Plains                   | Darling Riverine Plains       |
| 129  | Wollemi                            | Sydney Basin                  |
| 130  | Wongwibinda Plateau                | New England Tablelands        |
| 131  | Woodenbong                         | South Eastern Queensland      |
| 132  | Wyong                              | Sydney Basin                  |
| 133  | Yarrowyck-Kentucky Downs           | New England Tablelands        |
| 134  | Yengo                              | Sydney Basin                  |
| 135  | Yuraygir                           | NSW North Coast               |